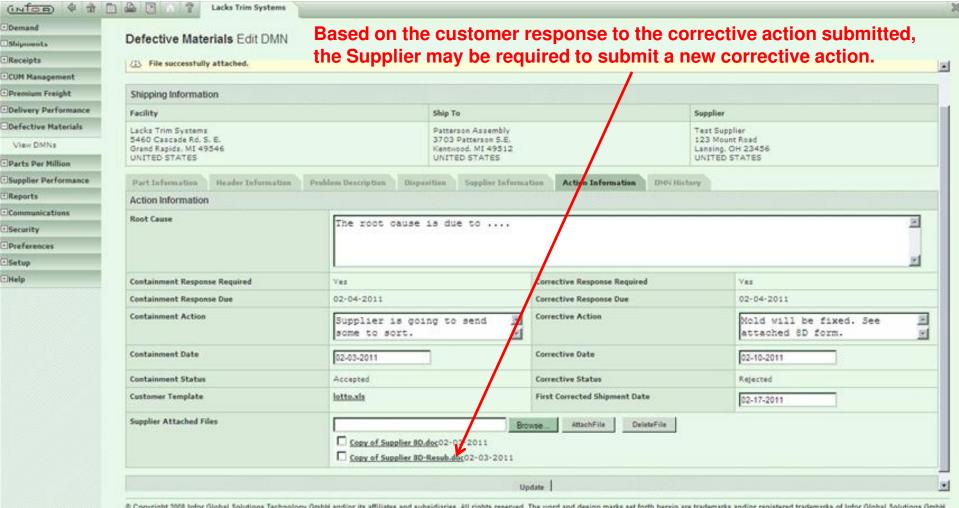

| ment Action Ac                      | Accepted                                  |             |                            | Shesh Madhokar                     |                |  |
|                      | 02-03-2011                              | Correction Action Rejected                   |                                     |                                           |             |                            |                                    | ir             |  |
|                      |                                         |                                              |                                     |                                           | Update      | J                          |                                    |                |  |







| Demand               |                                                  |               |                                                                    |                |                     |                    |             |  |
|----------------------|--------------------------------------------------|---------------|--------------------------------------------------------------------|----------------|---------------------|--------------------|-------------|--|
| Shipments            | Defective Materials Vie                          | ew DMN        |                                                                    |                |                     |                    |             |  |
| Receipts             |                                                  |