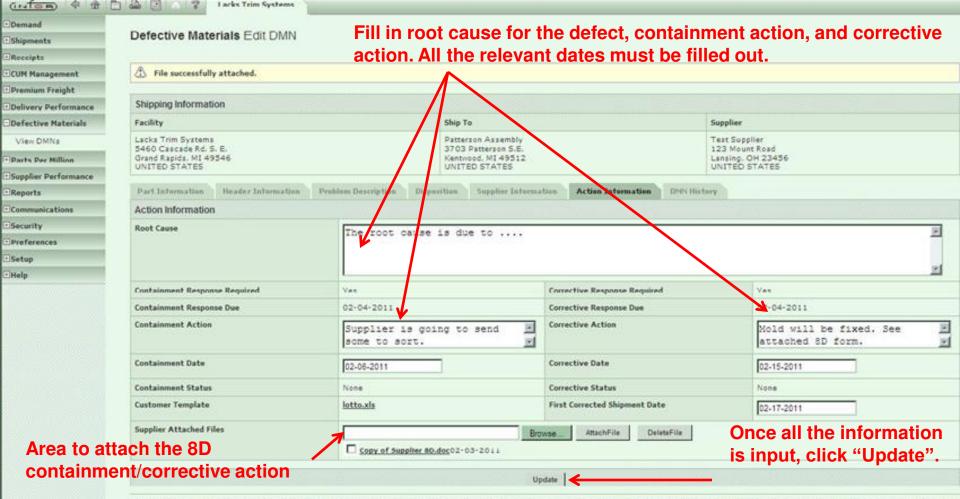

| Demand                  |                                                                                                                           | This is the mo      | st critical t                                          | tab for the Su                                                                                           | onlier The   |                                    | plier is able to docum  |
|-------------------------|---------------------------------------------------------------------------------------------------------------------------|---------------------|--------------------------------------------------------|----------------------------------------------------------------------------------------------------------|--------------|------------------------------------|-------------------------|
| Shipments               | Defective Materials Edit DMN                                                                                              |                     |                                                        | -                                                                                                        | •            |                                    | cal dates for resolving |
| Receipts                |                                                                                                                           |                     |                                                        |                                                                                                          |              |                                    |                         |
| CUM Management          | Defective Material Notice                                                                                                 |                     |                                                        |                                                                                                          |              |                                    | 8D reports when         |
| Premium Freight         |                                                                                                                           |                     |                                                        | opliers can use                                                                                          | e their ow   | n 8D 1                             | form or use the templ   |
| Delivery Performance    | Shipping Information                                                                                                      | provided by La      | icks                                                   |                                                                                                          |              |                                    |                         |
| Defective Materials     | Facility                                                                                                                  | 5                   | hip To                                                 | 12                                                                                                       | s            | Supplier                           |                         |
| View DMNs               | Lacks Trim Systems<br>5460 Cascade Rd. S. E.<br>Grand Rapids, MI 49546                                                    | 3                   | atterson Assemb<br>703 Patterson S.<br>entwood, MI 495 | É.                                                                                                       | 1            | est Suppl                          | t Road                  |
| Parts Per Million       | UNITED STATES                                                                                                             |                     | UNITED STATES                                          |                                                                                                          |              | Lansing, OH 23456<br>UNITED STATES |                         |
| Supplier Performance    | Part Information Header Information                                                                                       | Parklan Providentia | The second second                                      | Construct of Construction                                                                                | Action Infor | -                                  | DMN History             |
| Reports                 |                                                                                                                           | Problem Description | Disposition                                            | Supplier Information                                                                                     | Accon Inter  | mation                             | LIPIN HIS COLY          |
| Communications          | Action Information                                                                                                        |                     |                                                        |                                                                                                          |              |                                    |                         |
|                         |                                                                                                                           |                     |                                                        |                                                                                                          |              |                                    |                         |
| Security                | Root Cause                                                                                                                |                     |                                                        |                                                                                                          |              |                                    | 1                       |
| Security<br>Preferences | Root Cause                                                                                                                |                     |                                                        |                                                                                                          |              |                                    |                         |
|                         | Root Cause                                                                                                                |                     |                                                        |                                                                                                          |              |                                    |                         |
| Preferences             |                                                                                                                           |                     |                                                        |                                                                                                          |              | 1                                  |                         |
| Preferences<br>Setup    | Containment Response Required                                                                                             | Yes                 |                                                        | Corrective Response                                                                                      |              |                                    | Yes                     |
| Preferences<br>Setup    |                                                                                                                           | Yes.<br>02-04-2011  |                                                        | Corrective Response                                                                                      |              |                                    |                         |
| Preferences<br>Setup    | Containment Response Required                                                                                             |                     | 2                                                      | Corrective Response Corrective Action                                                                    |              |                                    | Yes                     |
| Preferences<br>Setup    | Containment Response Required<br>Containment Response Due                                                                 |                     |                                                        | Corrective Response Corrective Action                                                                    |              |                                    | Yes                     |
| Preferences<br>Setup    | Containment Response Required<br>Containment Response Due<br>Containment Action                                           |                     |                                                        | Corrective Response<br>Corrective Action                                                                 |              | )<br> <br>                         | Yes                     |
| Preferences<br>Setup    | Containment Response Required<br>Containment Response Due<br>Containment Action<br>Containment Date                       | 02-04-2011          |                                                        | Corrective Response<br>Corrective Action<br>Corrective Date                                              | a Due        | )<br> <br>                         | Yes<br>02-04-2011       |
| Preferences<br>Setup    | Containment Response Required<br>Containment Response Due<br>Containment Action<br>Containment Date<br>Containment Status | 02-04-2011          |                                                        | Corrective Response<br>Corrective Action<br>Corrective Date<br>Corrective Status<br>First Corrected Ship | ment Date    | )<br> <br>                         | Yes<br>02-04-2011       |